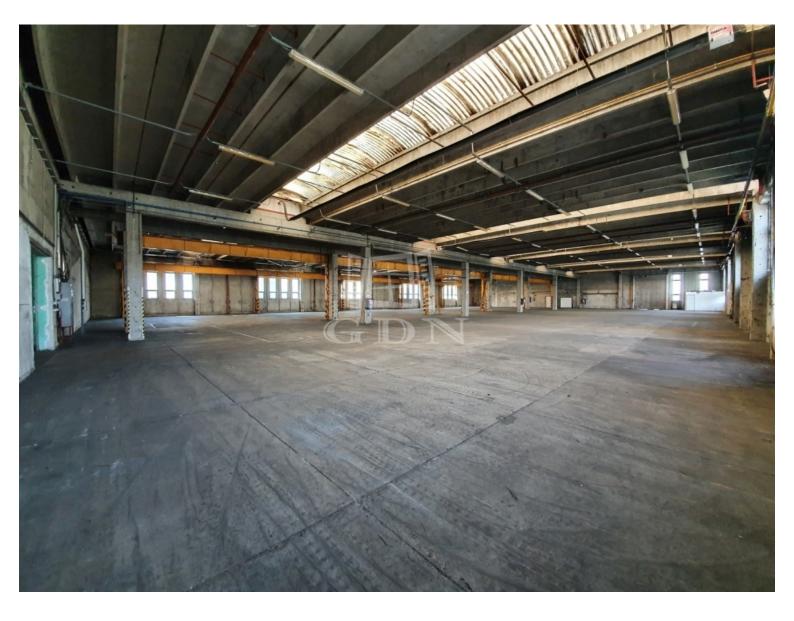

## 1 250 000 HUF

Bip-003394. Industrial park with industrial halls available for rent, with floor areas of 2550m2 and 2742m2, either together or separately!

The building is easily accessible by car, truck, and public transport, without restrictions, and is located within 1 km of the M7 motorway.

Features:

▶ Ceiling height: 6m

Heating: Gas-powered infrared heaters
5 ground-level industrial gates (4m x 4m)

▶ Power capacity: 3x200A

The hall is equipped with a bridge crane, which is currently not in use but can be brought into operation.