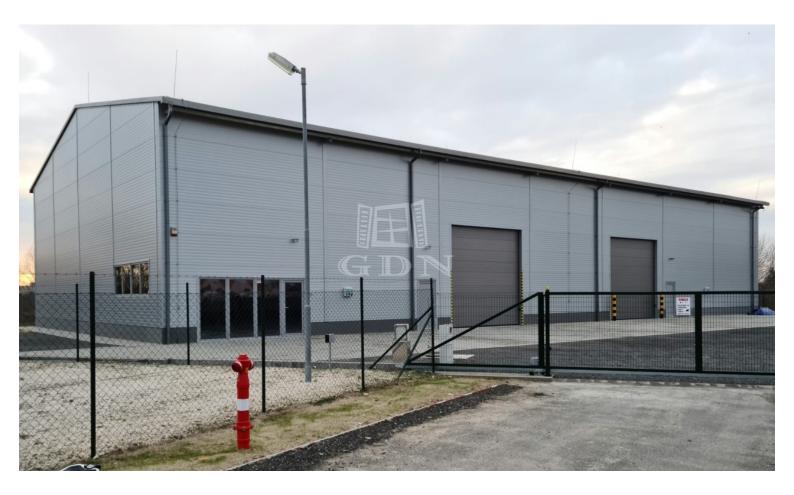

Main parameters:

- Floor area: 814 m<sup>2</sup> (20 m x 41 m)

- Plot size: 2600 m<sup>2</sup>, industrial area protected by alarm system

- Height of eaves: 7,40 m - Spine height: 9,40 m

- Industrial floor: 18 cm thick, reinforced with bark

- Walls: 10 cm thick PIR wall panels

- Roof: 12 cm thick PIR roof panels, 7 illuminated roof panels

- Gates: 2 motorised industrial gates (4.5 m x 4.5 m)

- Lighting: LED indoor lighting

Additional configurations:

- Changing rooms, showers and 2 toilets

- Office space available on request

Possible uses:

The building is ideal for warehousing, logistics activities, or for assembly, manufacturing, businesses.

Location:

The hall is located 60 m from the Eastern Circular Road, well visible and directly accessible from the main road. It is located in one of the most frequented ...

**Szegedi Éva** +36-20-927-8422

e.szegedi@gdn-ingatlan.hu