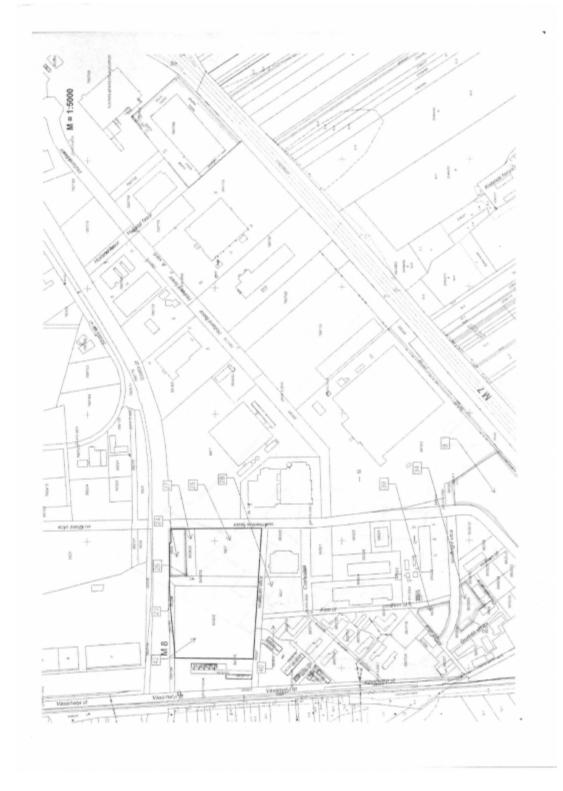

## Székesfehérvár Sóstói Ipari Park

## 105 616 000 HUF

T-002478. Industrial development plot of 6601m2 for sale, either as a whole or divided, in the Sóstó Industrial Park!

Zoning classification: Gá-9.6

Building method: SZ

Minimum plot size: 3000 m<sup>2</sup> Maximum build coverage: 50% Maximum building height: 13.5m Minimum green area: 15%