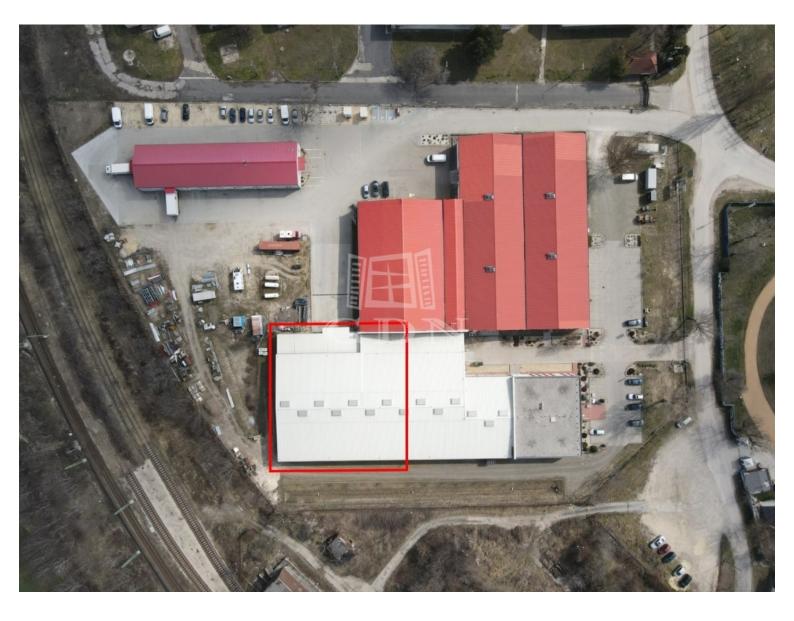

#### Angol fordítás:

Bip-003228. A 1300m2 dock-door warehouse for rent in the southern part of Székesfehérvár, within an industrial-logistics site on Takarodó street!

Following the construction of the Seregélyesi Road - Sárkeresztúri Road connecting road (southern connector), the road connections of the site have further improved, and the M7 motorway is accessible within 3 km.

#### Features:

- Internal height: 5 6.6m
- Shelving system (optional)
- Insulated, sectional motorized industrial doors (1 ramp and 1 dock door)
- · Heavy-duty industrial flooring
- The site is fully serviced with utilities
- Electrical power: 3 x 32 Amperes per unit, expandable if needed
- Heating of the warehouse space: gas-fired air heaters
- Installed alarm and camera system
- Organized, landscaped, paved area
- Large paved parking lot
- Air-conditioned offices can be provided if needed

An additional 1000m2 warehouse is available for rent on the site!

The modern ...

**Szegedi Éva** +36-20-927-8422

e.szegedi@gdn-ingatlan.hu

ID number 372103

Type For rent - Storage

Novel

 $\begin{array}{ccc} \text{Space} & 1 \ 300 \ \text{m}^2 \\ \text{Building lot} & 20000 \ \text{m}^2 \end{array}$ 