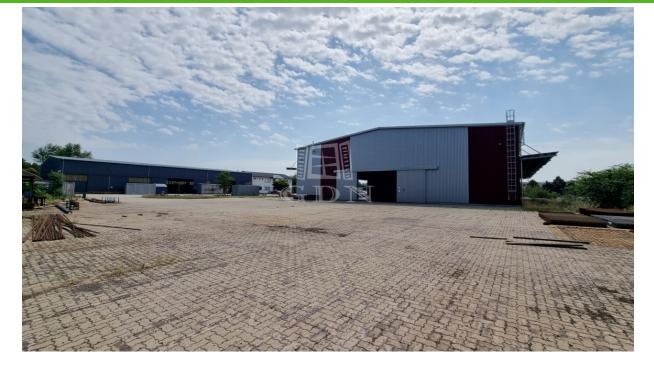

## 1 051 000 HUF

Bip-004169. Warehouse section with a crane of 876m2 for rent in Sóstó Industrial Park!

The available area is an 876m2 section of an 1100m2 unheated sheet metal warehouse.

Features: • 876m2 (36.5m x 24m)

- 6.3t crane
- Interior height under the crane: 5.3m
- Industrial gate size: 7.5m x 4.5m
- Ample outdoor storage capacity and parking
- Located in a secure, guarded site
- Reception service from 7 AM to 3:30 PM
- Bus stop in front of the site
- Electric car charging available

Restrooms and changing rooms are located in the adjacent building. There is also an opportunity to rent an office and meeting room in this building, either long-term or for occasional use.

Rental Fee: 1200 HUF + VAT/m2/month + utilities + 2 months deposit