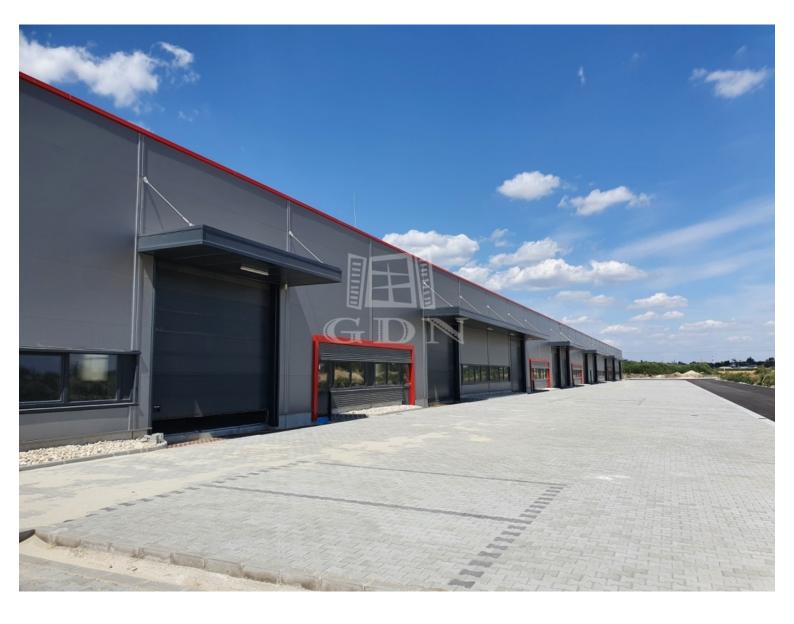

## 458 363 HUF

Located in Székesfehérvár, near the southern exit of M7 highway, newly built warehouses / manufacturing halls of various size are for rent!

Warehouse unit sizes varies from 193 sqm to 1143sqm.

## Features:

- newly built, modern, insulated building
- each warehouse unit has one air-conditioned office and one toilet (expandable on request)
- separate personal entrance for each hall unit
- electric capacity: 3x32 A (expandable!)
- warehouse heating: with gas-powered radiant heating or industrial AC
- 6 7 m internal height
- 5t / m2 floor load capacity
- electric industrial doors (5m x 4.5m)