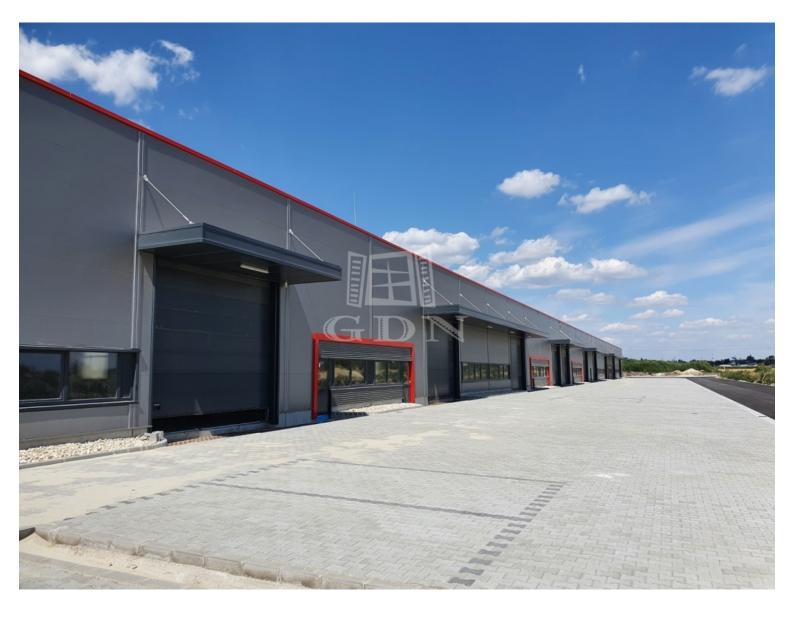

#### 1 734 018 HUF

Located in Székesfehérvár, near the southern exit of M7 highway, newly built warehouses / manufacturing halls of various size are for rent!

Warehouse unit sizes varies from 193 sqm to 1143sqm.

### Features:

- newly built, modern, insulated building
- each warehouse unit has one air-conditioned office and one toilet (expandable on request)
- separate personal entrance for each hall unit
- electric capacity: 3x32 A (expandable!)
- $\ensuremath{\,^\circ}$  warehouse heating: with gas-powered radiant heating or industrial AC
- 6 7 m internal height
- 5t / m2 floor load capacity
- electric industrial doors (5m x 4.5m)