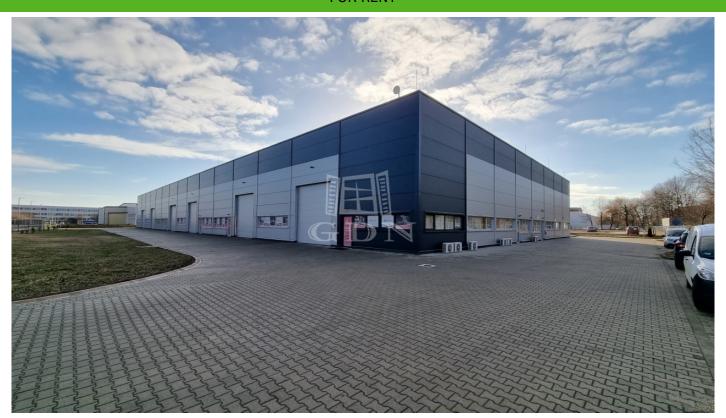

### 1 530 235 HUF

Bip-004037. A 992m² total area warehouse/workshop hall is for rent in Sóstó Industrial Park, near the M7 motorway!

Layout: The property consists of a hall (773m²), an office block of 111m² with 4-5 rooms, and two social blocks of 32m² each, equipped with changing rooms, a kitchenette, and restrooms.

Area Breakdown: ► Hall area: 788m² ► Office/social area: 135m² + 69m²

Features: ➤ Year of construction: 2018 ➤ 3 ground-level industrial doors (4.5m x 4.5m) ➤ Ceiling height: 6.5m ➤ Hall heated with gaspowered hot air blower ➤ Electrical capacity: 3x125 A ➤ Airconditioned offices